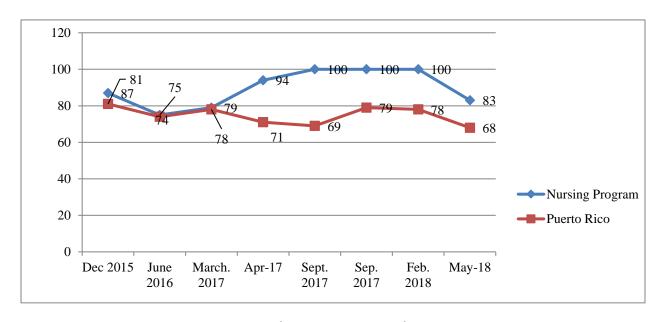

$Figure\ IV.C.1\ Comparison\ between\ the\ results\ of\ nurse\ board\ of\ Bachelor's\ Degree\ Nursing\ Program\ and\ the\ results\ at\ Puerto\ Rico$ 

## REVÁLIDA DE ENFERMERÍA

| Track                                | Campus/<br>Site                        | Year | Number of Students Taking NCLEX-RN® for 1st Time | NCLEX-RN® Pass<br>Rate for 1st Time<br>Test Takers | NCLEX-RN® Pass<br>Rate for<br>All Test Takers |
|--------------------------------------|----------------------------------------|------|--------------------------------------------------|----------------------------------------------------|-----------------------------------------------|
| March -<br>May                       | Barranquitas<br>Campus/<br>Puerto Rico | 2018 | 6                                                | 5 de 6 (83%)                                       | 8/9 (88.8%)                                   |
| December<br>2017<br>February<br>2018 | Barranquitas<br>Campus/<br>Puerto Rico | 2018 | 5                                                | 5 / 5 (100 %)                                      | 9/10 (90%)                                    |
| September                            | Barranquitas<br>Campus/<br>Puerto Rico | 2017 | 11                                               | 11 de 11 (100%)                                    | 12/ 13 (92%)                                  |
| June -<br>September                  | Barranquitas<br>Campus/<br>Puerto Rico | 2017 | 4                                                | 4 de 4 (100%)                                      | 5/5 (100%)                                    |
| March -<br>April                     | Barranquitas<br>Campus/<br>Puerto Rico | 2017 | 18                                               | 17/18 (94 %)                                       | 21/22 (95%)                                   |
| December<br>2016-<br>March<br>2017   | Barranquitas<br>Campus/<br>Puerto Rico | 2017 | 14                                               | 11/ 14 (79 %)                                      | 12/17 (70.5%)                                 |

| Track    | Campus/<br>Site                        | Year | Number of<br>Students Taking<br>NCLEX-RN® for 1st<br>Time | NCLEX-RN® Pass<br>Rate for 1st Time<br>Test Takers | NCLEX-RN® Pass<br>Rate for<br><u>All</u> Test Takers |
|----------|----------------------------------------|------|-----------------------------------------------------------|----------------------------------------------------|------------------------------------------------------|
| Junio    | Barranquitas<br>Campus/<br>Puerto Rico | 2016 | 12                                                        | 9 / 12 (75 %)                                      | 9/15 (60%)                                           |
| December | Barranquitas<br>Campus/<br>Puerto Rico | 2015 | 23                                                        | 20 / 23 (87 %)                                     | 22/27 (81%)                                          |
| June     | Barranquitas<br>Campus/<br>Puerto Rico | 2015 | 8                                                         | 7 / 8 (88%)                                        | 11/12 (91.6%)                                        |
| December | Barranquitas<br>Campus/<br>Puerto Rico | 2014 | 20                                                        | 15/ 20 (75%)                                       | 15/21 (71%)                                          |
| June     | Barranquitas<br>Campus/<br>Puerto Rico | 2014 | 9                                                         | 8 / 9 (89%)                                        | 8/9 (89%)                                            |
| December | Barranquitas<br>Campus/<br>Puerto Rico | 2013 | 21                                                        | 21 / 21 (100%)                                     | 22/22 (100%)                                         |